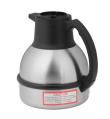

# 1.9L Thermal Carafe ORNG (1pk)

Height: 7.7" Width: 7.0" Depth: 8.1" (19.6cm) (17.8cm) (20.6cm)

- Holds 62oz (1.83L) of coffee or other hot beverages
- Unbreakable stainless steel interior and exterior
- Vacuum insulation keeps beverages hot for hours

### **Specifications**

Product #: 36252.0001 Finish: Stainless/Black Liner: Stainless Steel Lid Color: Orange

# **Holding Capacity**

| English | Metric |
|---------|--------|
| 62 oz.  | 1.8 L  |

**WARNING:** 

| Unit    |         |         |         | Shipping |         |         |           |                       |
|---------|---------|---------|---------|----------|---------|---------|-----------|-----------------------|
|         | Height  | Width   | Depth   | Height   | Width   | Depth   | Weight    | Volume                |
| English | 7.7 in. | 7.0 in. | 8.1 in. | 9.1 in.  | 7.8 in. | 7.8 in. | 2.800 lbs | 0.318 ft <sup>3</sup> |
| Metric  | 19.6 cm | 17.8 cm | 20.6 cm | 23.2 cm  | 19.7 cm | 19.7 cm | 1.270 kgs | 0.009 m³              |