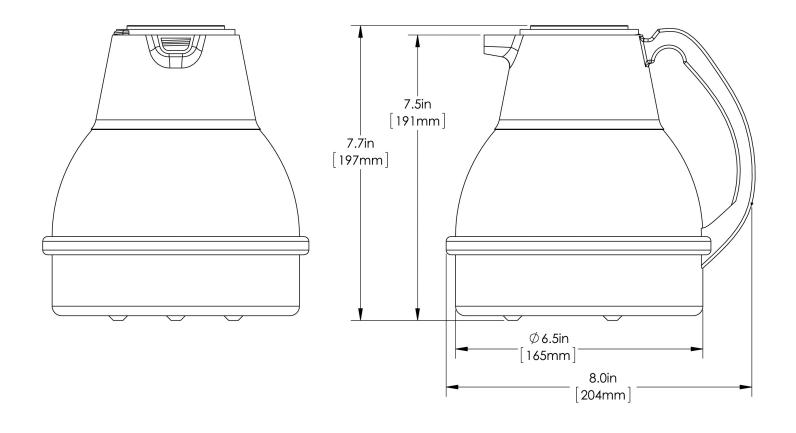

# 1.9L Thermal Carafe ORNG (1pk)

Height: 7.7" Width: 7.0" Depth: 8.1" (19.6cm) (17.8cm) (20.6cm)

- Holds 62oz (1.83L) of coffee or other hot beverages
- Unbreakable stainless steel interior and exterior
- Vacuum insulation keeps beverages hot for hours

# **Holding Capacity**

| English | Metric |
|---------|--------|
| 62 oz.  | 1.8 L  |

**WARNING:** 

| Unit    |         |         |         | Shipping |         |         |           |                       |
|---------|---------|---------|---------|----------|---------|---------|-----------|-----------------------|
|         | Height  | Width   | Depth   | Height   | Width   | Depth   | Weight    | Volume                |
| English | 7.7 in. | 7.0 in. | 8.1 in. | 9.1 in.  | 7.8 in. | 7.8 in. | 2.800 lbs | 0.318 ft <sup>3</sup> |
| Metric  | 19.6 cm | 17.8 cm | 20.6 cm | 23.2 cm  | 19.7 cm | 19.7 cm | 1.270 kgs | 0.009 m³              |